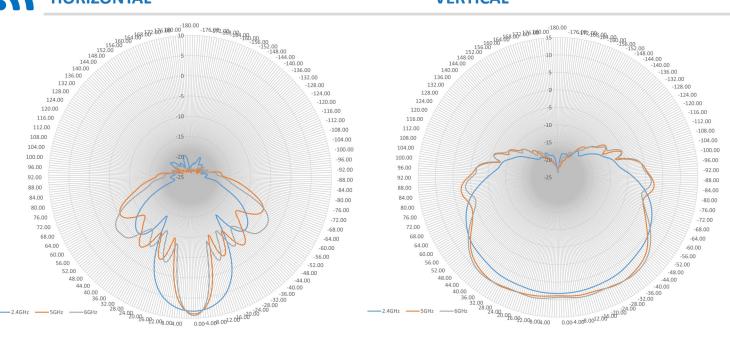

# 2.4/5/6 GHZ 13 DBI 8 ELEMENT INDOOR/OUTDOOR PATCH ANTENNA WITH DART ATS-OP-2456-13-8PDART-ND-36



# **ELECTRICAL SPECIFICATIONS**

Frequency Range: 2.4-2.48/5.15-5.85/6-7.125 GHz

Gain: 9/11/11 dBi Polarization: Vertical

Horizontal Beamwidth: 30°/15°/12° Vertical Beamwidth: 120°/110°/110°

VSWR: <2.5



### **MECHANICAL SPECIFICATIONS**

Dimensions: 19.3"x 19.3"x 2.44"(490x490x62mm)

Weight: 2.2 lb (4 kg)

Installation: Flush Mount to Wall or articulating mount (included)

Radome Material: ASA Connector: DART

Number of Leads: 1 (8-Port DART) Cable Length: 36" (910mm) Cable Type: ATS-100



# **ENVIRONMENTAL SPECIFICATIONS**

Installation Environment: Indoor/Outdoor

IP Rating: IP66

### **WARRANTY**

2 Year Limited Warranty



# **HORIZONTAL**

#### **VERTICAL**